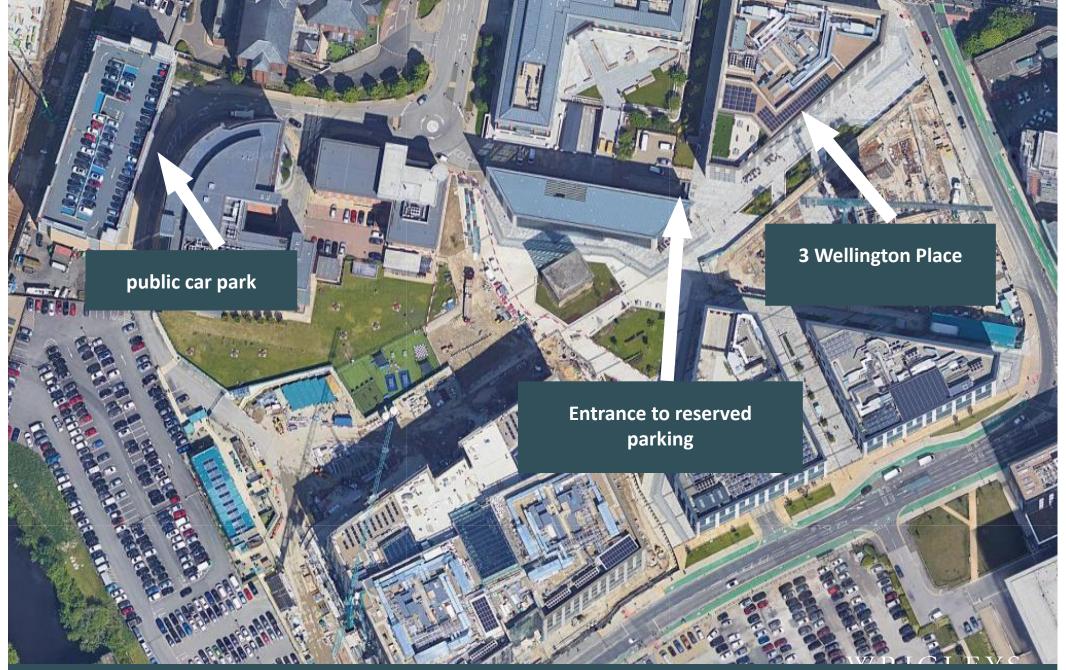

## From M1 and M62 (westbound)

- 1. From the M62, join the M1 (northbound) at junction 29.
- 2. Leave the M1 at junction 43 and join the M621. Continue on the M621 to junction 3 (signposted City Centre and Holbeck).
- 3. Follow the signs to the city centre, at the traffic lights just before crossing the river and at the side of Bridgewater Place (skyscraper) turn left. Keep following road (don't tun off) pass under the railway bridge and turn right at the junction onto Whitehall Road.
- 4. At the traffic lights with the Premier Inn on the right turn left and then turn left again at the next set of traffic lights. Continue straight until you see Walker Morris on your left and Starbucks on your right turn left at the lights.
- 5. If you have reserved parking turn left at the next roundabout and the ramp to the underground parking is directly in front of you.
- 6. If you require public parking turn right at the roundabout and you will see the NCP Wellington Place car park in front of you.

Leeds Office 3rd Floor, 3 Wellington Place Leeds,LS1 4AP West Yorkshire Tel 0113 244 6100